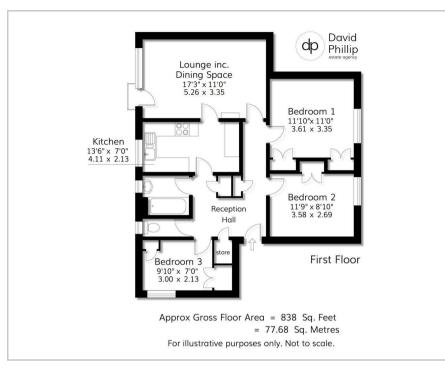

### Floor Plan

#### Accommodation

- An Attractive Purpose Built First Floor Apartment
- Three Bedrooms, Modern Bathroom and Separate Toilet
- Lounge incorporating Dining Space and Kitchen with Appliances
- Well-Maintained Communal Gardens and Single Garage
- Within a Quiet and Tranquil Setting Close to Amenities
- Energy Performance Certificate (EPC)Rating C
- Leeds City Council Tax Band C