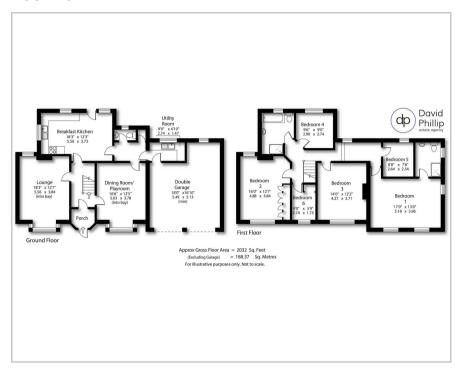

### Floor Plan

#### Accommodation

- A Very Fine Detached Family House
- Optional Six Bedrooms and Two Bathrooms
- Two Reception Rooms and Spacious
  Breakfast Kitchen
- Separate Utility Room and Downstairs Cloaks/WC
- Private South/ West Facing Lawned Garden with Patio
- Internally Accessed Double Garage with Two Electric Doors
- Sought After Village Fringe Location
- Energy Performance Certificate (EPC)
  Rating D
- Leeds City Council Tax Band C