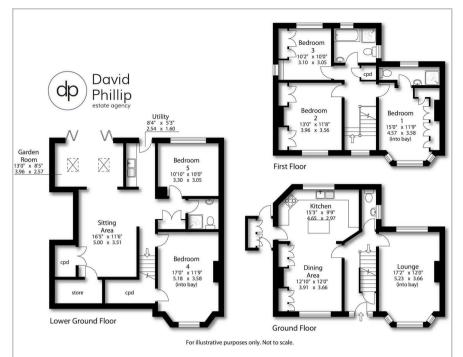

#### Floor Plan

# Accommodation

- Superb Five Bedroom Semi-Detached Family Home
- Spacious Versatile Accommodation on Three Floors
- Commanding Fantastic Wharfedale Views to the rear
- Elegant Formal Lounge with Living Flame Gas Fire
- Self-Contained Potential at the Lower Ground Floor
- Enclosed Private Rear Garden with Decking
  Feature
- Abundance of Off Street Parking to the Front
- Energy Performance Certificate (EPC) Rating D
- Council Tax Band F