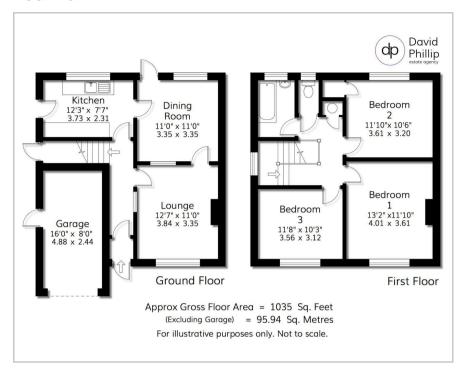

6 Parklands, Leeds, LS16 9AJ Guide Price £375,000









### Floor Plan



### Area Map



#### Accommodation

- An Attractively Located Semi-Detached House
- Enjoying a Private Southerly Facing Rear Garden
- Three Double Bedrooms, Bathroom,
  Separate WC
- Offering Imaginative Improvement Potential
- Integral Garage and Off-Road Parking
- Sought After Residential Area Close to Excellent Amenities
- Energy Performance Certificate (EPC)Rating
- Leeds City Council Tax Band D

## Viewing

Please contact our David Phillip Estate Agents Office

on 01134 676 400 if you wish to arrange a viewing appointment for this property or require further information.

# **Energy Efficiency Graph**











These particulars, whilst believed to be accurate are set out as a general outline only for guidance and do not constitute any part of an offer or contract. Intending purcha