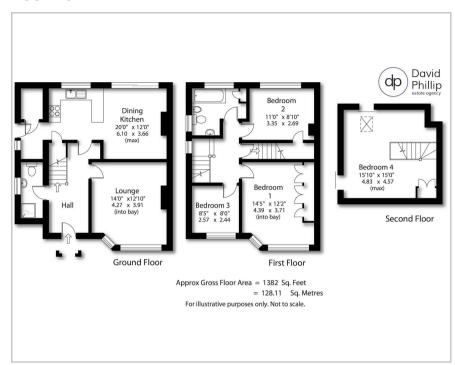

### Floor Plan

#### Accommodation

- \*\*NO ONWARD CHAIN AWAITING PROBATE\*\*
- Four Bedroom Semi-Detached House
- Lounge and Spacious Dining Kitchen
- Private Westerly Facing Rear Garden
- Garage and Driveway Parking
- Especially Sought-After Residential Area
- Energy Performance Certificate (EPC)Rating D
- Leeds City Council Tax Band D