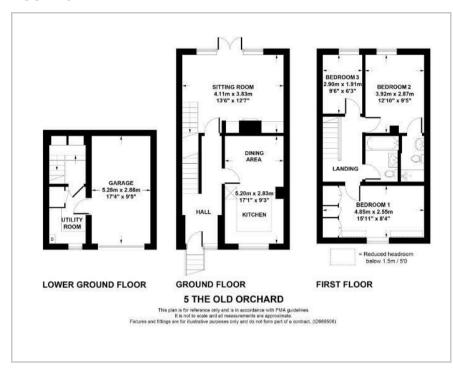

### Floor Plan



## Area Map



#### Accommodation

- No Onward Chain
- Off Street Parking and Garage
- Private Rear Garden
- Separate Utility Room
- Three Bedrooms
- En-Suite Bathroom
- Energy Performance Certificate (EPC) Rating - D
- Freehold, Leeds City Council Tax
  Band D

# Viewing

Please contact our David Phillip Estate Agents Office on 01134 676 400 if you wish to arrange a

viewing appointment for this property or require further information.

## **Energy Efficiency Graph**











These particulars, whilst believed to be accurate are set out as a general outline only for guidance and do not constitute any part of an offer or contract. Intending purchasers should not rely on them as statements of representation of fact, but must satisfy themselves by inspection or otherwise as to their accu