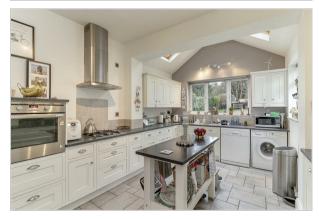

#### Accommodation

- \*\*NO CHAIN\*\*
- A Deceptively Spacious Semi-Detached Family House
- Offering Five Bedrooms and Three Bathrooms
- Generous Well Proportioned Reception Rooms plus Conservatory
- Spacious Breakfast Kitchen with Appliances and Underfloor Heating
- Delightful Private Front/Side/Rear Gardens Accessing Golden Acre Park
- Garage incorporating Workshop Area, Separate
  Store and Carport
- Sweeping Block Paved Drive Parking and Electric Car Charger
- Energy Performance Certificate (EPC) Rating TBC
- Freehold, Leeds City Council Tax Band G