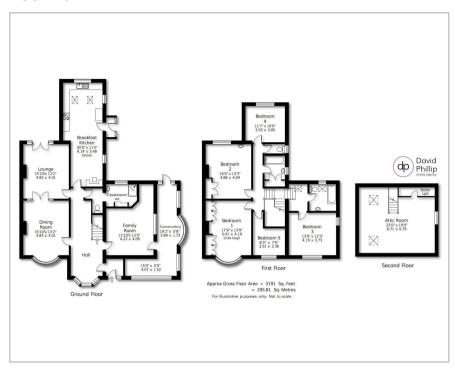

#### Floor Plan

#### Accommodation

- \*\*NO CHAIN\*\*
- A Deceptively Spacious Semi-Detached Family House
- Offering Five Bedrooms and Three Bathrooms
- Generous Well Proportioned Reception Rooms plus Conservatory
- Spacious Breakfast Kitchen with Appliances and Underfloor Heating
- Delightful Private Front/Side/Rear Gardens Accessing Golden Acre Park
- Garage incorporating Workshop Area, Separate
  Store and Carport
- Sweeping Block Paved Drive Parking and Electric Car Charger
- Energy Performance Certificate (EPC) Rating TBC
- Freehold, Leeds City Council Tax Band G