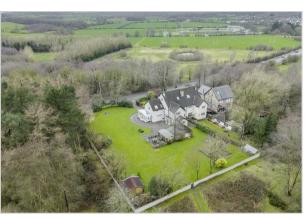

Woodview, 305 Leeds Road, Leeds, LS16 9JX Guide Price £785,000

#### Accommodation

- \*\*NO CHAIN\*\*
- A Deceptively Spacious Semi-Detached Family House
- Offering Five Bedrooms and Three Bathrooms
- Generous Well Proportioned Reception Rooms plus Conservatory
- Spacious Breakfast Kitchen with Appliances and Underfloor Heating
- Delightful Private Front/Side/Rear Gardens Accessing Golden Acre Park
- Garage incorporating Workshop Area, Separate
  Store and Carport
- Sweeping Block Paved Drive Parking and Electric Car Charger
- Energy Performance Certificate (EPC) Rating TBC
- Freehold, Leeds City Council Tax Band G