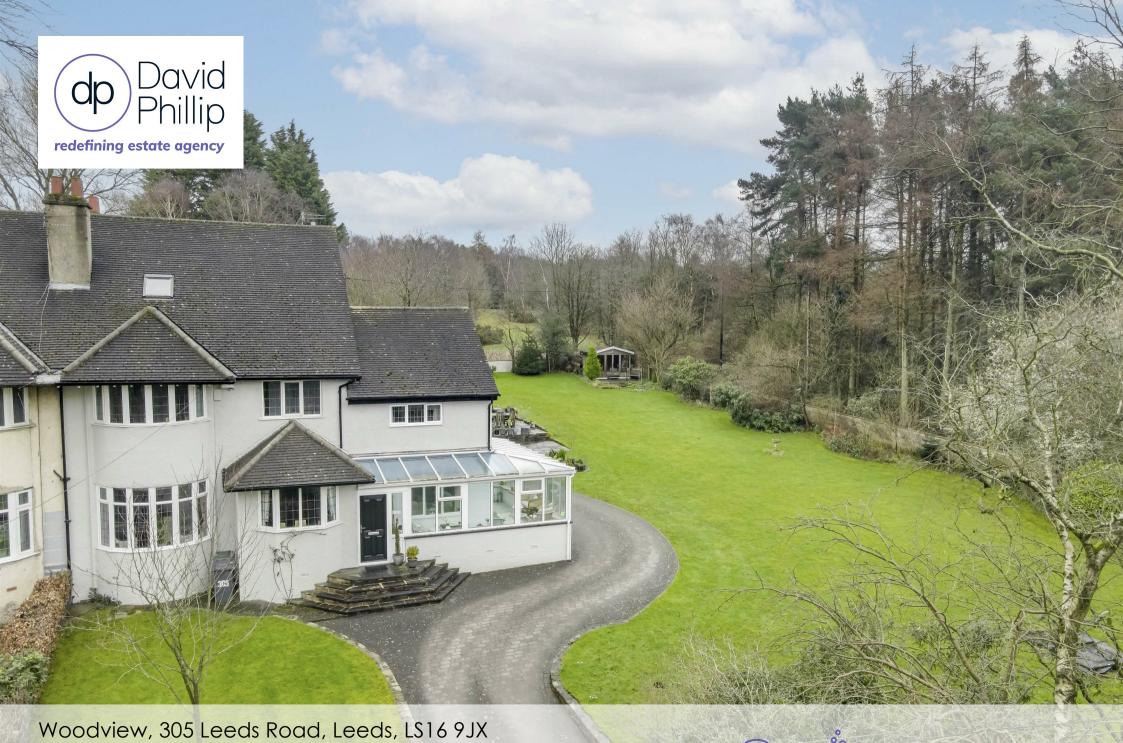

Woodview, 305 Leeds Road, Leeds, LS16 9JX Guide Price £785,000

#### Accommodation

- \*\*NO CHAIN\*\*
- A Deceptively Spacious Semi-Detached Family House
- Offering Five Bedrooms and Three Bathrooms
- Generous Well Proportioned Reception Rooms plus Conservatory
- Spacious Breakfast Kitchen with Appliances and Underfloor Heating
- Delightful Private Front/Side/Rear Gardens Accessing Golden Acre Park
- Garage incorporating Workshop Area, Separate
  Store and Carport
- Sweeping Block Paved Drive Parking and Electric Car Charger
- Energy Performance Certificate (EPC) Rating TBC
- Freehold, Leeds City Council Tax Band G