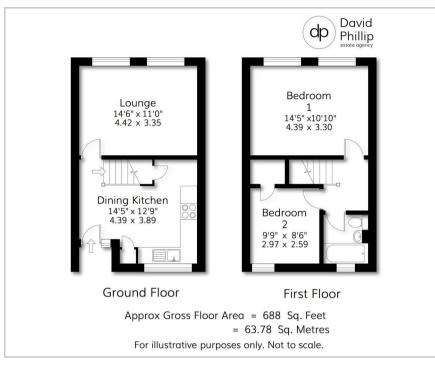

6 Adel Grange Mews, Leeds, LS16 8HZ Guide Price £245,000









### Floor Plan



## Area Map



#### Accommodation

- An Attractively Presented Mews-Style End Town House
- Two Double Bedrooms, Re-fitted
  Bathroom and Dining Kitchen
- Garage and Paved Patio/Additional Car Parking Space
- Exclusive Private Cul-de-Sac
  Setting in a Highly Popular Area
- Energy Performance Certificate (EPC) Rating E
- Leeds City Council Tax Band C

## Viewing

Please contact our David Phillip Estate Agents Office

on 01134 676 400 if you wish to arrange a viewing appointment for this property or require further information.

# **Energy Efficiency Graph**











These particulars, whilst believed to be accurate are set out as a general outline only for guidance and do not constitute any part of an offer or contract. Intending purchasers should not rely on them as statements of repre