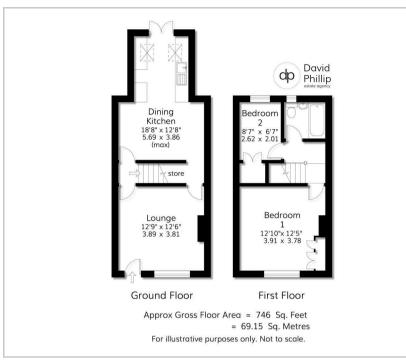

#### Floor Plan

# Accommodation

- An Attractively Presented Stone Terrace House
- Two Bedrooms and Bathroom with Window
- Tastefully Extended Dining Kitchen
- Enclosed South Westerly Facing Rear Patio Garden
- Highly Popular Near Town Centre Location
- Energy Performance Certificate (EPC) Rating D
- Leeds City Council Tax Band B