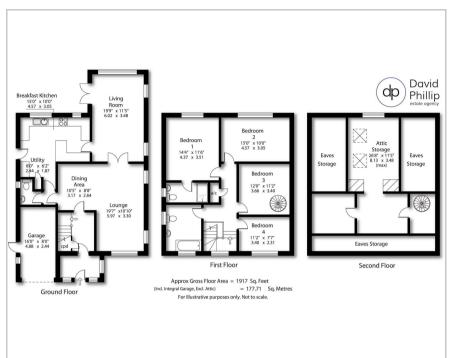

#### Floor Plan



# Area Map



#### Accommodation

- An Immaculately Presented Detached Family House
- Four Double Bedrooms and Two Bathrooms
- A Flexible Spacious Ground Floor Layout
- Delightful Private Enclosed Rear Garden with Patio
- Garage and Drive offering Additional Parking
- A Most Sought After Cul-de-Sac Location
- Close to Ofsted Rated "Outstanding" Primary School
- Energy Performance Certificate (EPC) Rated TBC
- Leeds City Council Tax Band E
- 3D Property Tour





## Viewing

Please contact our David Phillip Estate Agents Office

on 01134 676 400 if you wish to arrange a viewing appointment for this property or require further information.

### **Energy Efficiency Graph**







These particulars, whilst believed to be accurate are set out as a general outline only for guidance and do not