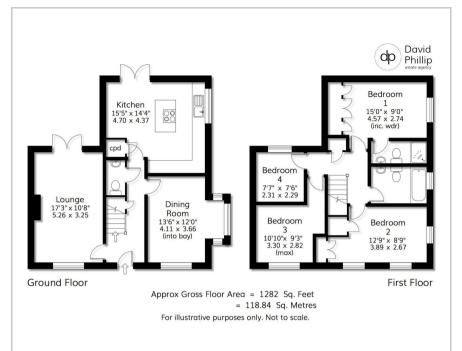

### Floor Plan

# Accommodation

- A Beautiful Recently Built Detached Family House
- Four Bedrooms, Two Bathrooms, Contemporary Features
- Enclosed Private Westerly Facing Lawned Garden with Patio
- Stunning Kitchen with Appliances and Granite Tops
- Garage and Drive Providing Additional Car Parking
- Part of the Highly Popular Miller Homes Development
- Energy Performance Certificate (EPC) Rating B
- Leeds City Council Tax Band F