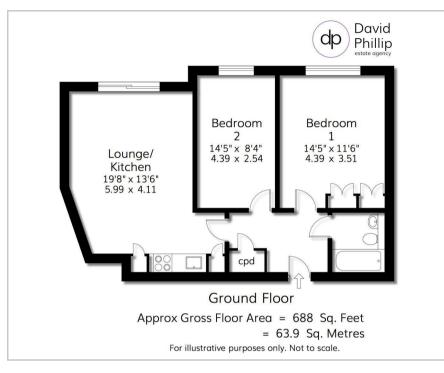

### Floor Plan



### Area Map



#### Accommodation

- A Contemporary Two Bedroom, One
  Bathroom Upper Seventh Floor Apartment
- Ideal Investment/First Time Buyer
  Opportunity
- \*\*\*EW\$1 GRANTED\*\*\*
- Concierge Service and Three Lifts to All Floors
- Good Sized Balcony Benefitting from Great Views
- Close to City Centre, Station, and Motorways
- Energy Performance Certificate (EPC)
  Rating B

# Viewing

Please contact our David Phillip Estate Agents Office

on 01134 676 400 if you wish to arrange a viewing appointment for this property or require further information.

## **Energy Efficiency Graph**











These particulars, whilst believed to be accurate are set out as a general outline only for guidance and do not constitute any part of an offer or contract. Intending purchasers should not r