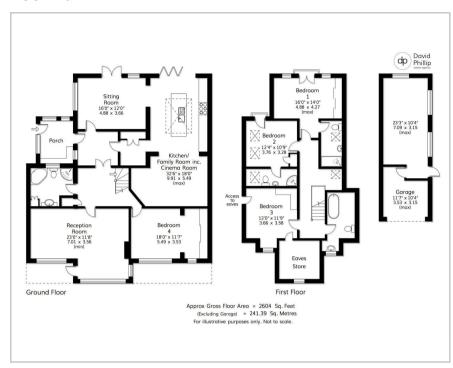

115 Leeds Road, Leeds, LS16 9BL Price Guide £875,000









### Floor Plan



# Area Map



#### Accommodation

- A Unique Contemporary Detached Family House
- Beautifully Presented with Stylish Interiors
   Throughout
- Four Bedrooms, Four Bathrooms and Flexible
   Ground Floor Space
- Superbly Reconfigured Open Plan Living Family Kitchen with Cinema Area
- Secure Entry Gates and Delightful Good Size
   Established Rear Garden
- Easy Reach of Renowned Primary School, Shops and Frequent Bus Links
- Energy Performance Certificate (EPC) Rating C
- Leeds City Council Tax Band F

# Viewing

Please contact our David Phillip Estate
Agents Office

on 01134 676 400 if you wish to arrange a viewing appointment for this property or require further information.

## **Energy Efficiency Graph**











These particulars, whilst believed to be accurate are set out as a gener