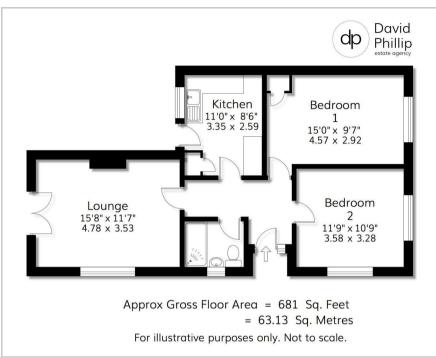

## Accommodation

- Attractively Presented Two Bedroom Semi-Detached Bungalow
- Good Size Corner Garden with a Private Rear Patio
- Garage and Additional Off-Street Drive Parking
- Sought After Village Setting
  Close to Amenities and School
- Awaiting EPC
- Leeds City Council Tax Band D