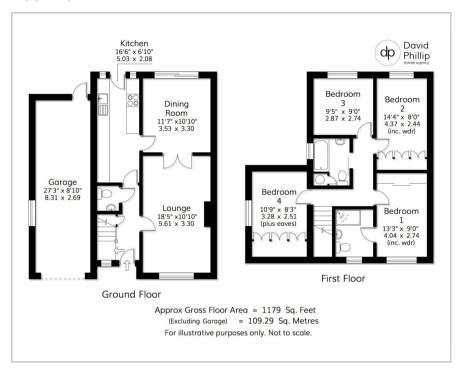

### Floor Plan



### Area Map



#### Accommodation

- An Attractively Presented Detached Family House
- Offering Four Bedrooms and Two Bathrooms
- Front Facing Lounge, Separate Rear Dining Room
- Slightly elevated Enjoying an Open Aspect
- Garage, Double Width Drive and Private Rear Garden
- Popular Residential Area and Local Amenities Nearby
- Awaiting EPC
- Leeds City Council Tax Band E

# Viewing

Please contact our David Phillip Estate Agents Office

on 01134 676 400 if you wish to arrange a viewing appointment for this property or require further information.

## **Energy Efficiency Graph**











These particulars, whilst believed to be accurate are set out as a general outline only for guidance and do not constitute any part of an offer or contract. Intending purchasers should not rely on the