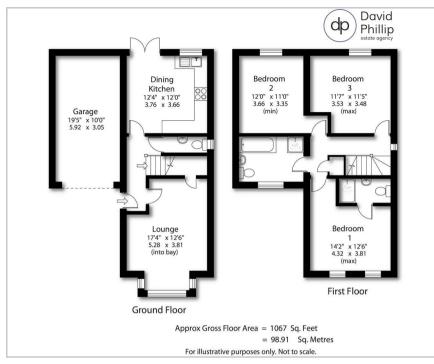

## Floor Plan

## Accommodation

- An Immaculate Recently Built Stone Detached Family House
- Three Double Bedrooms, Two Bathrooms, Contemporary Fixtures
- Private Landscaped Westerly Facing Rear Garden of a Good Size
- Garage and Drive Providing Additional Parking
- Part of the Highly Popular Miller Homes Development
- Energy Performance Certificate (EPC) Rating B
- Leeds City Council Tax Band E