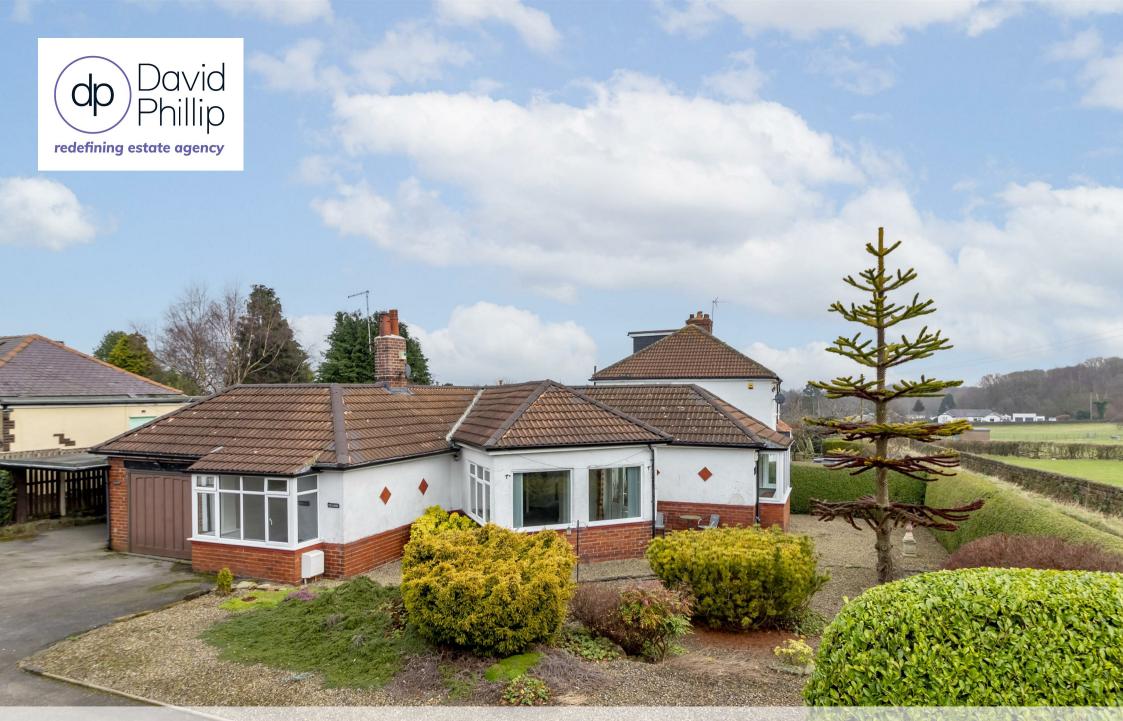

The Haven Quarry Farm Road, Pool in Wharfedale, LS21 3BT Price Guide £425,000

# Accommodation

- A Delightfully Situated Detached Bungalow
- Offering Optional Two/Three Bedrooms
- Lovely Semi-Rural Setting Enjoying Superb Views
- Open Plan Kitchen, Lounge, Separate Dining Room
- Garage, Carport and Ample On-Site Parking
- Hamlet of Upper Old Pool Bank, Access onto Otley Chevin
- Energy Performance Certificate (EPC) Rated
  D
- Leeds City Council Tax Band E