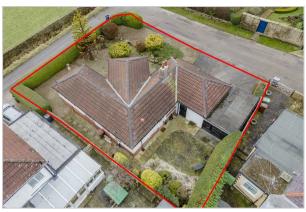

# Accommodation

- A Delightfully Situated Detached Bungalow
- Offering Optional Two/Three Bedrooms
- Lovely Semi-Rural Setting Enjoying Superb Views
- Open Plan Kitchen, Lounge, Separate Dining Room
- Garage, Carport and Ample On-Site Parking
- Hamlet of Upper Old Pool Bank, Access onto Otley Chevin
- Energy Performance Certificate (EPC) Rated
  D
- Leeds City Council Tax Band E