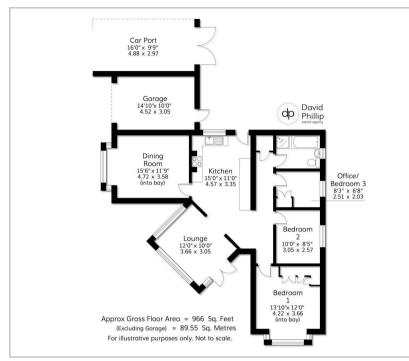

### Floor Plan

# Accommodation

- A Delightfully Situated Detached Bungalow
- Offering Optional Two/Three Bedrooms
- Lovely Semi-Rural Setting Enjoying Superb Views
- Open Plan Kitchen, Lounge, Separate Dining Room
- Garage, Carport and Ample On-Site Parking
- Hamlet of Upper Old Pool Bank, Access onto Otley Chevin
- Energy Performance Certificate (EPC) Rated
  D
- Leeds City Council Tax Band E