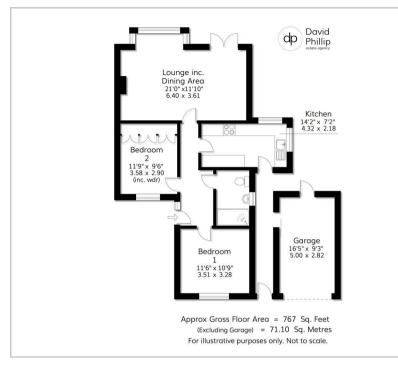

43 Long Meadows, Leeds, LS16 9DU Price Guide £335,000



### Floor Plan



#### Area Map



# Accommodation

- Attractively Presented Two Bedroom Semi-Detached Bungalow
- Having a Lovely Fitted Kitchen and Bathroom
- Lounge with Multi-Fuel Stove, incorporating Dining Area
- Delightful Private Southwest Facing Rear Garden
- Garage and Additional Off-Street Parking
- Sought After Village Setting Close to Amenities and School
- Leeds City Council Tax Band D
- Awaiting EPC

## Viewing

Please contact our David Phillip Estate Agents Office

on 01134 676 400 if you wish to arrange a viewing appointment for this property or require further information.

## Energy Efficiency Graph









These particulars, whilst believed to be accurate are set out as a general outline only for guidance and do not constitute any part of an offer or contract. Intending purchasers shou