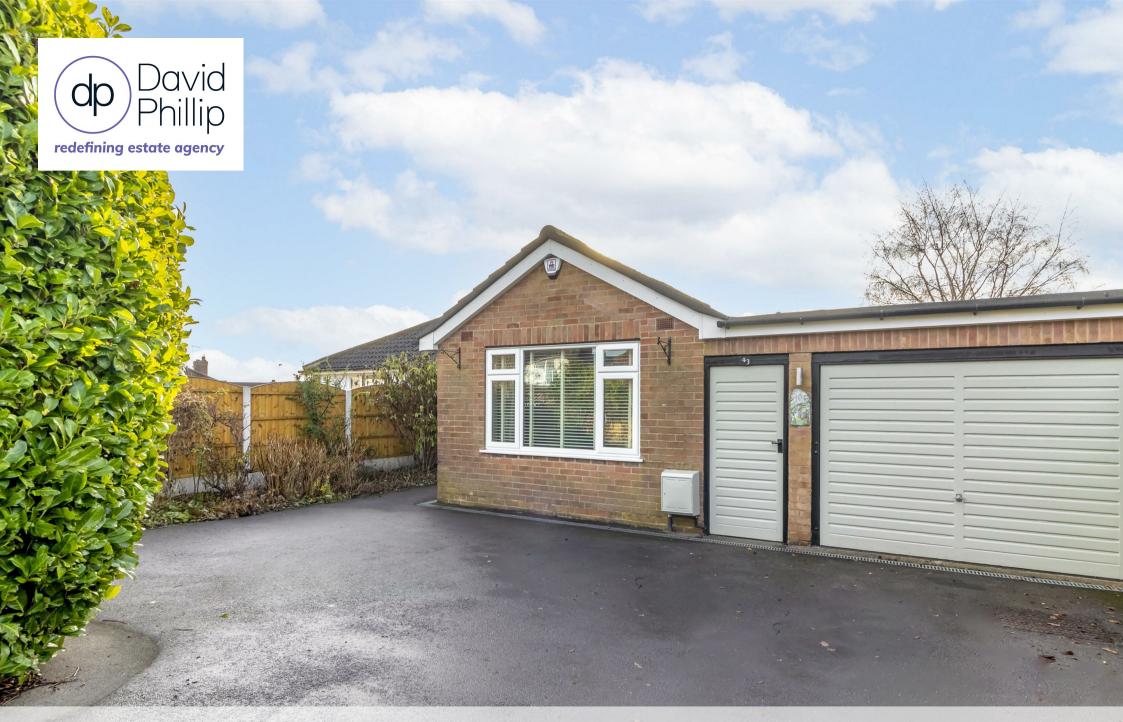

43 Long Meadows, Leeds, LS16 9DU Price Guide £335,000

# Accommodation

- Attractively Presented Two Bedroom Semi-Detached Bungalow
- Having a Lovely Fitted Kitchen and Bathroom
- Lounge with Multi-Fuel Stove, incorporating Dining Area
- Delightful Private Southwest Facing Rear Garden
- Garage and Additional Off-Street Parking
- Sought After Village Setting Close to Amenities and School
- Leeds City Council Tax Band D
- Awaiting EPC