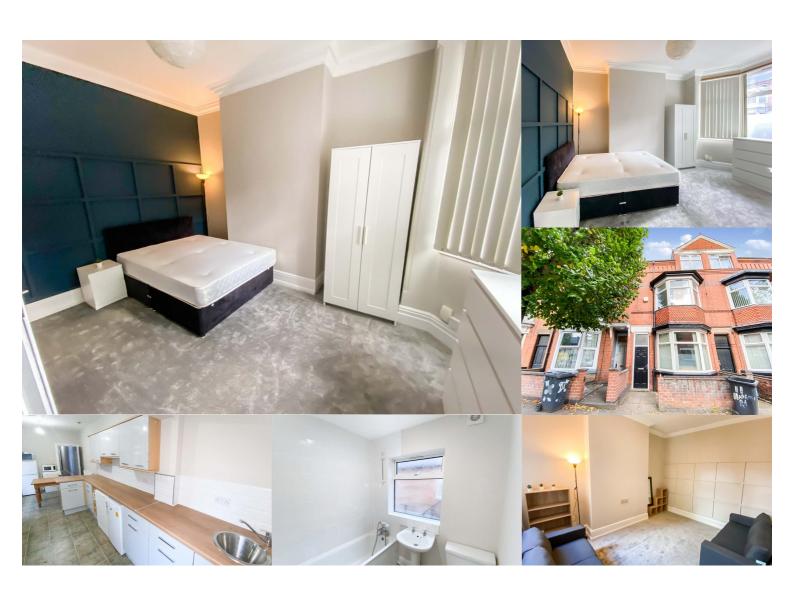

## **Property Description**

\*ALL BILLS INCLUSIVE\* SIX-BED TERRACE HOUSE. Fully renovated including a new kitchen, new carpets with fresh paint and panelling. Further compromises stained glass, decorative woodwork, tall ceilings and mosaic tiles all bringing character and warmth to the property. HMO certified, GAS Central heating throughout, part double glazed. All rooms are furnished with; double orthopaedic divan bed with mattress and headboard, wardrobe, chest of 5 draws, bedside table. Some rooms feature a built-in wardrobe. Two three-piece bathrooms on the first and second floor and a third separate W/C. The lounge is furnished with sofa, shelving units and has patio doors leading to the rear enclosed yard and finally, street parking is available to the front of this property.