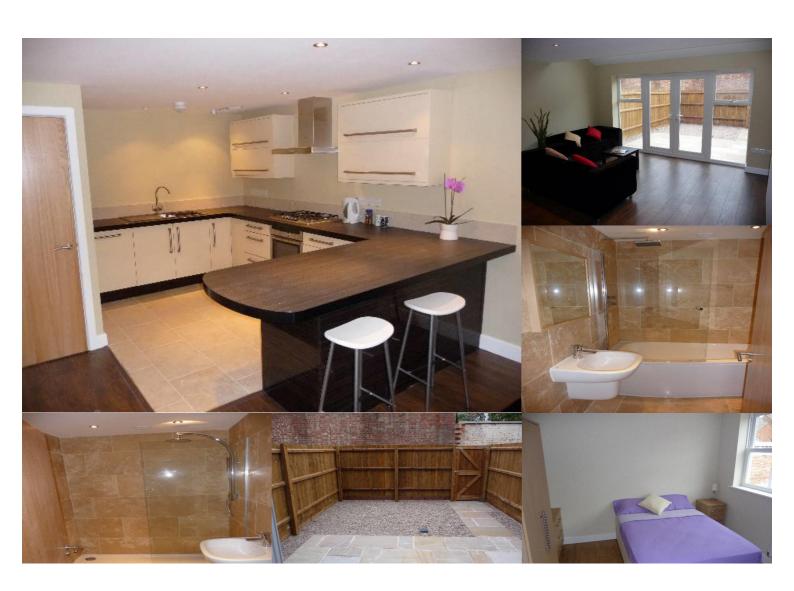

## **Property Description**

£99 PPPW without bills or £124 PPPW (£1984 per month) Bills Included based on Half Rent for July & August. We are delighted to market a room in a three storey villa finished to a high specification. Available for the STUDENT 2025/2026 academic year. The accommodation on the ground floor comprises entrance hall, w/c and open plan L-shape living/dining/kitchen. To the first floor is bedrooms one/ lounge, second bedroom and shower room. The second floor offers two further bedrooms and a bathroom. To the rear of the properties are enclosed gardens with Indian sandstone tiles and off road parking space to the front.