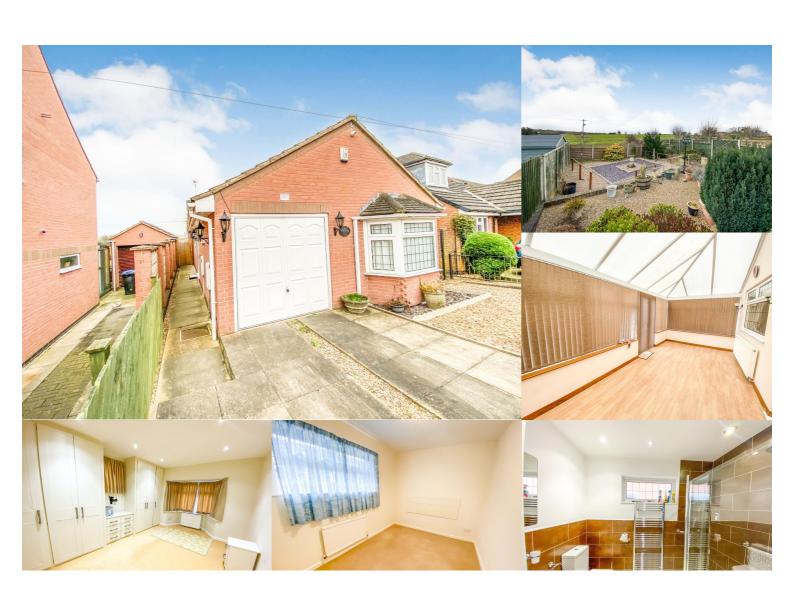

## **Property Description**

A beautifully presented two bedroom detached bungalow situated in the heart of the popular village of Fleckney with field views to rear and easy access to Leicester City and good road transport links to the A6 leading and M1 motorway. The property itself in brief comprises; two double bedrooms (master with fitted wardrobes), large lounge to rear opens through into the conservatory with stunning views out into the garden. Modern fitted kitchen with a range of wall mounted base cupboards and drawers and a contrasting work surface over, family bathroom with modern fitted walk in shower, low flush wc and wash hand basin. To the front of the property there is a driveway leading to integral single garage with power and lighting. to the rear of the property there is a good sized rear garden with stunning field views! Call today to book in your viewing.