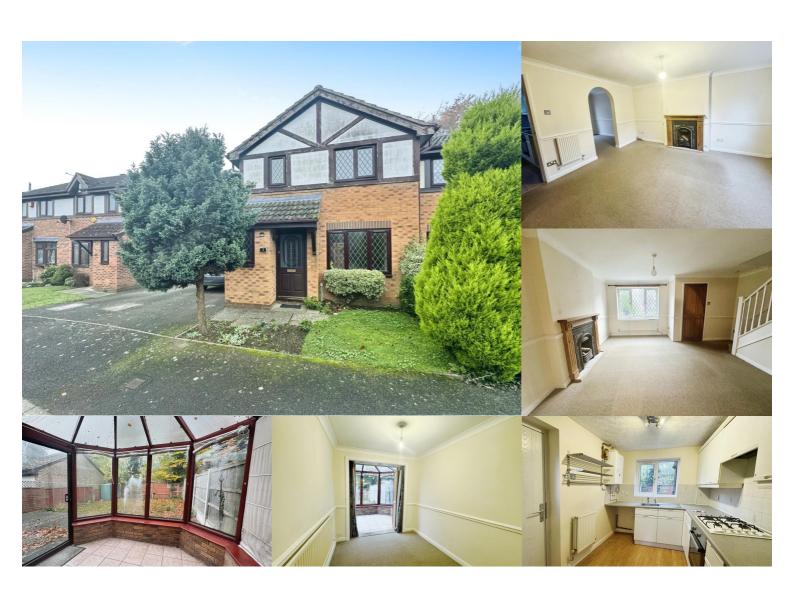

## **Property Description**

Berkley is excited to present this charming three-bedroom semi-detached home located in the highly desirable area of Great Glen, nestled in a peaceful cul-de-sac. On the ground floor, you'll find a spacious living room that flows into a dining area, with doors that lead to a generously sized conservatory. The kitchen and a convenient downstairs WC complete the lower level. Upstairs, there are three bedrooms, including a master suite with built-in wardrobes, a second double bedroom featuring cozy carpeted flooring, and a well-proportioned single bedroom. The family bathroom is also located on this floor. Outside, there is plenty of parking available alongside a lovely garden. This property is ready for you to move in—contact us today to schedule your viewing!