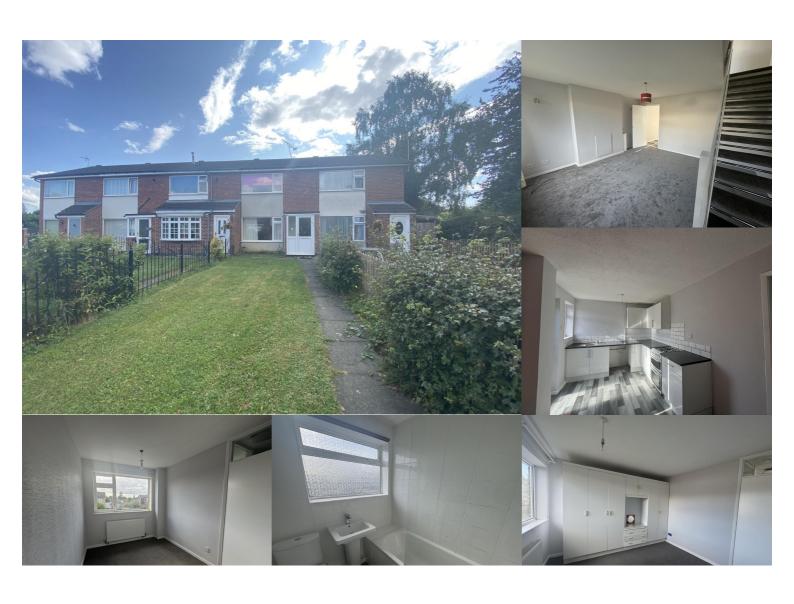

## **Property Description**

Berkley are delighted to bring this newly refurbished property to the lettings market. This two bedroom property has been newly painted throughout and some new carpets fitted. Property consists of storm porch into large lounge, Large Dining kitchen with new kitchen fitted, large garden with patio area. Upstairs there are two bedrooms, one double with wardrobes and one large single bedroom, neutral bathroom (approx. 12 month old). The property and also benefits from a garage. Please email an enquiry to view.