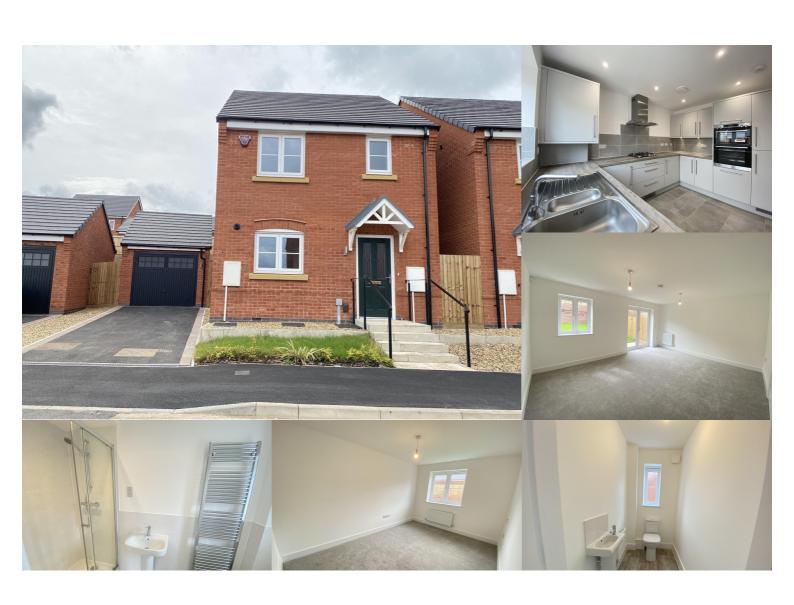

## **Property Description**

Berkley are pleased to present to the market, this three bedroom detached family home built by Jelson Homes on the new Hookhill Reach development. In brief, this property offers a spacious kitchen, light and airy lounge with french doors to the garden, downstairs cloaks and large garden laid to lawn with patio, en-suite to main double bedroom, further double bedroom and an airy single bedroom, family bathroom. Double length Garage and Driveway. Shepshed is just 30-minutes from Leicester and 15-minutes from Loughborough. It is ideally situated being close to great amenities and transport links to the M1. Email Via Rightmove to book to view.