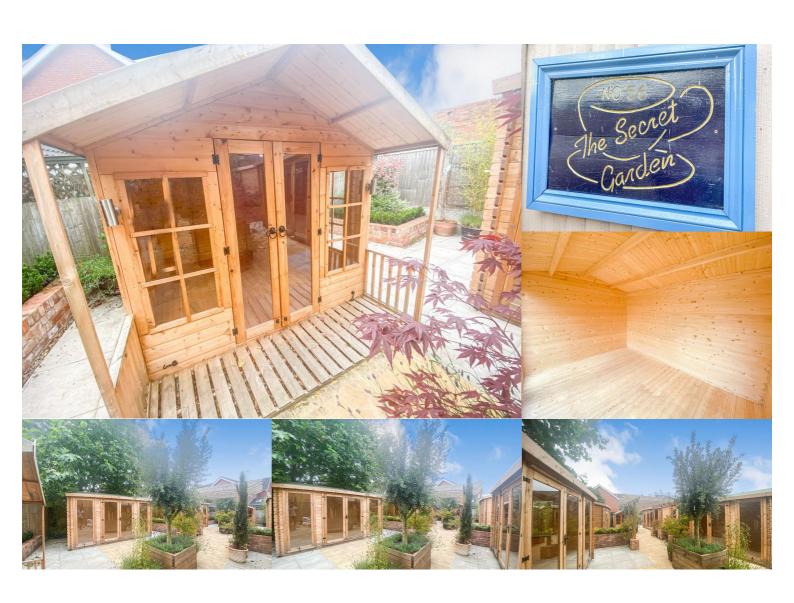

## **Property Description**

Nestled within the enchanting confines of the "Secret Gardens," lie a collection of unique studios, offering versatile spaces for a multitude of purposes. From the comfort of your own home office to the creative haven of a design studio or art workshop, these studios cater to your every need. With prices ranging from £35PW to £50PW (inclusive of rates), affordability meets functionality. Each studio boasts individual electric points, conveniently placed on separate meters, ensuring efficient energy usage tailored to your preferences. Additionally, tenants will have access to an enclosed toilet facility, shared among this vibrant community. Embracing flexibility at its core, our studios are available on adaptable leases that accommodate your specific requirements. Don't hesitate - seize this opportunity and enquire today for further details. Let us guide you through this hidden gem in the secret garden!