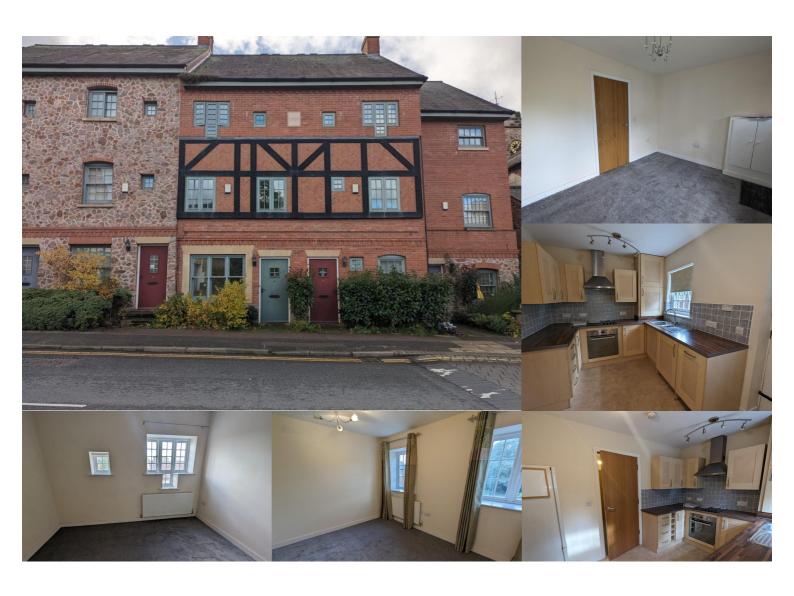

## **Property Description**

EXCLUSIVE DEVELOPMENT! built in keeping with the local area. ALL MAJOR KITCHEN APPLIANCES. Neutral decor with new Grey carpets throughout. On the ground floor is one reception room, with a lovely light feel as there are windows to looking onto the village, wc and fully fitted breakfast kitchen with, oven, dishwasher, washer and fridge. On the 1st floor lounge, again with open views of the village, study (small bed 3), main bathroom with bath and separate shower. On the 2nd floor main bedroom with en-suite shower room and further double bedroom. Outside there is a small open plan gravelled patio area and parking for 2 cars per property. Please complete the email form on Rightmove to view.