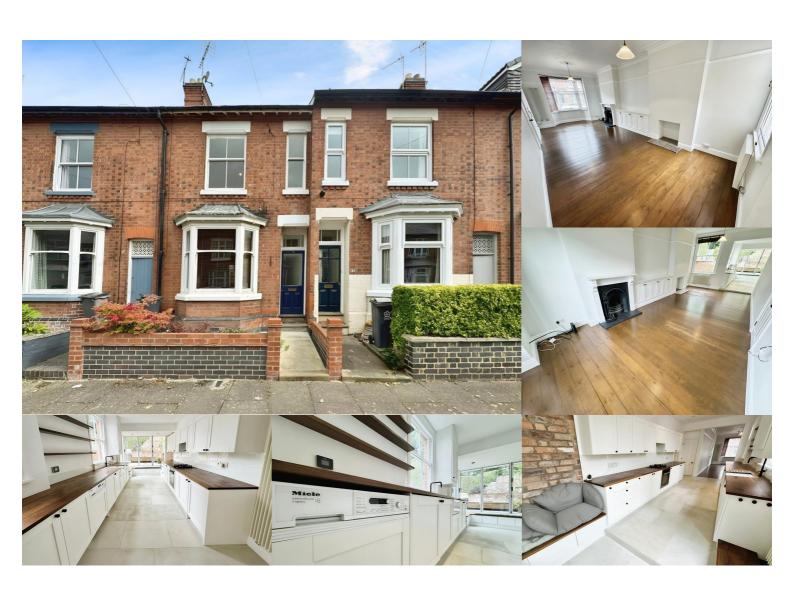

## **Property Description**

This charming three-bedroom terraced property offers a spacious layout and original features throughout. The ground floor includes an open plan living room and kitchen with an original sash bay window, and strip wooden flooring, alongside a dining room and a breakfast kitchen with modern appliances and access to the private rear garden. Upstairs, the first floor features three bedrooms, two with original sash windows and fireplaces, and a refitted bathroom with a shower over the bath. The landscaped rear garden features tiered brick-paved seating areas, lush greenery, and raised beds with side access and storage.