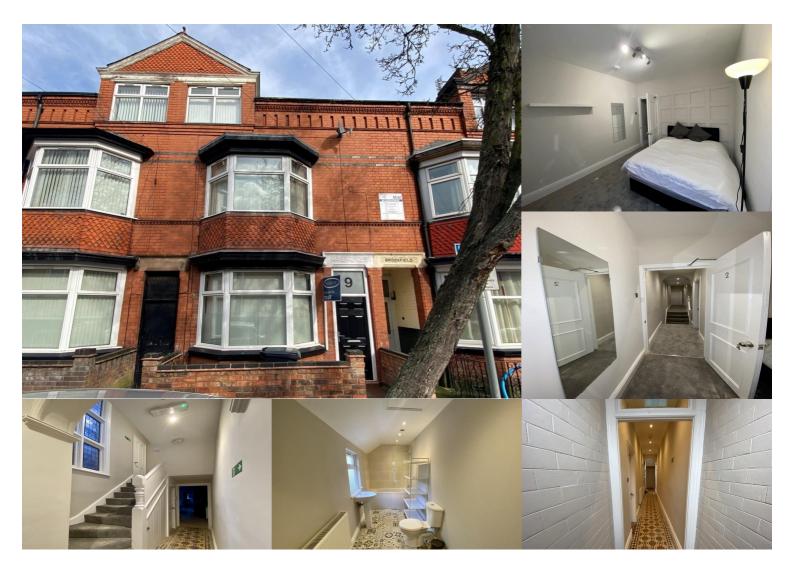

## **Property Description**

ROOM 2 \*ALL BILLS INCLUSIVE\*SIX BED TERRACE HOUSE. Fully renovated including a new kitchen, new carpets with fresh paint and paneling. Further compromises stained glass, decorative woodwork, tall ceilings and mosaic tiles all bringing character and warmth to the property. HMO certified, GAS Central heating throughout, part double glazed.. All rooms are furnished with; double orthopaedic divan bed with mattress and headboard, 3 door wardrobe, chest of 5 draws, floating shelf, wall mirror, freestanding lamp and decorative plants. Some rooms have an additional built in wardrobe. Two three-piece bathrooms on the first and second floor and a third separate W/C. Lounge is furnished with sofas and has patio doors leading to the rear enclosed yard which has two useful outbuildings for storage and finally street parking is available to front of this property. https://www.youtube.com/watch?v=xD4TwaeuTJI