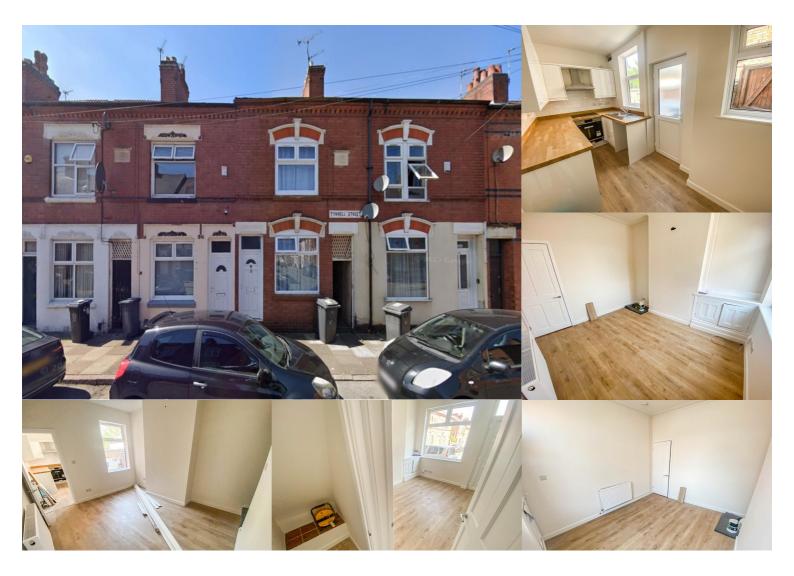

## **Property Description**

COMPLETELY REFURBISHED - Well presented two bed terrace located in popular West End. Property comprises SEPARATE LIVING ROOM & DINER, NEW FITTED KITCHEN, TWO DOUBLE BEDROOMS, NEW FITTED BATHROOM and enclosed rear yard. This charming property benefits from gas central heating (GlowWorm boiler) and PVCu double glazing throughout.