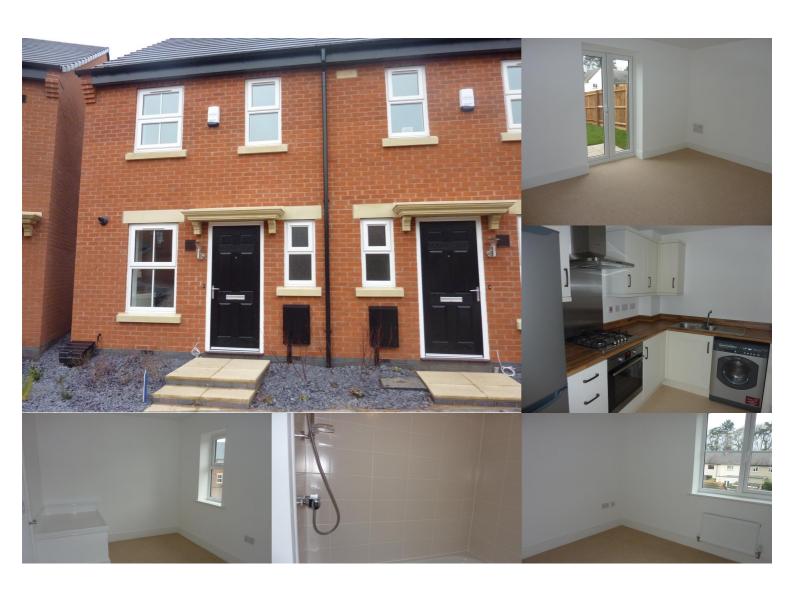

## **Property Description**

\* HIGHLY SOUGHT AFTER LOCATION \* EXCELLENT TRANSPORT LINKS \* Delightful two bedroom semi detached property located on this popular development. Entrance hallway, wc, fully fitted kitchen with gas hob, electric oven, fridge/freezer and washer/drier, lounge with French doors on the garden. Two spacious double bedrooms and bathroom with shower and bath. Outside enclosed rear GARDEN and allocated PARKING. No Pets.