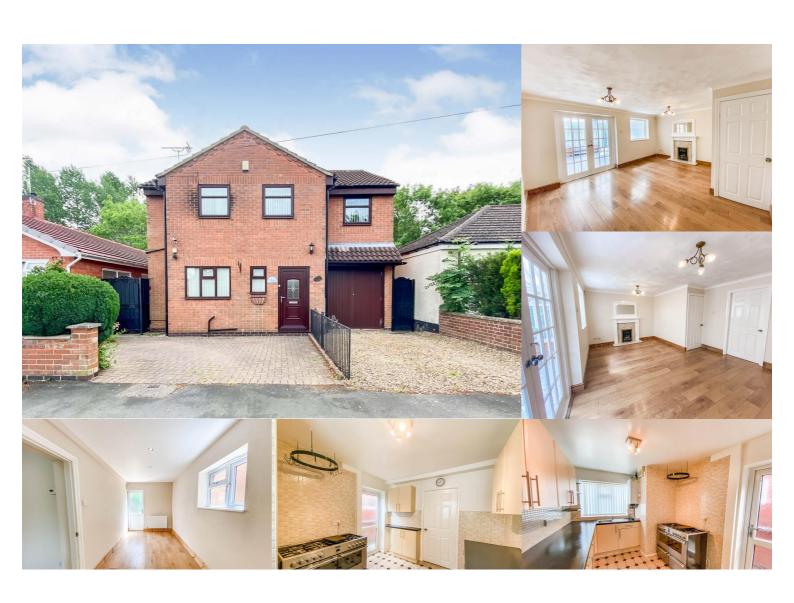

## **Property Description**

Berkley presents this spacious, NEWLY REFURBISHED DETACHED house with GCH and PVCu double glazing. Comprises entrance hall, lounge, fitted kitchen, three large bedrooms, bathroom, separate WC, and rear enclosed yard including shed and conservatory. Located in Braunstone Town close to FOSSE PARK AND MERIDIAN LEISURE PARK. Driveway to fit 3 cars.