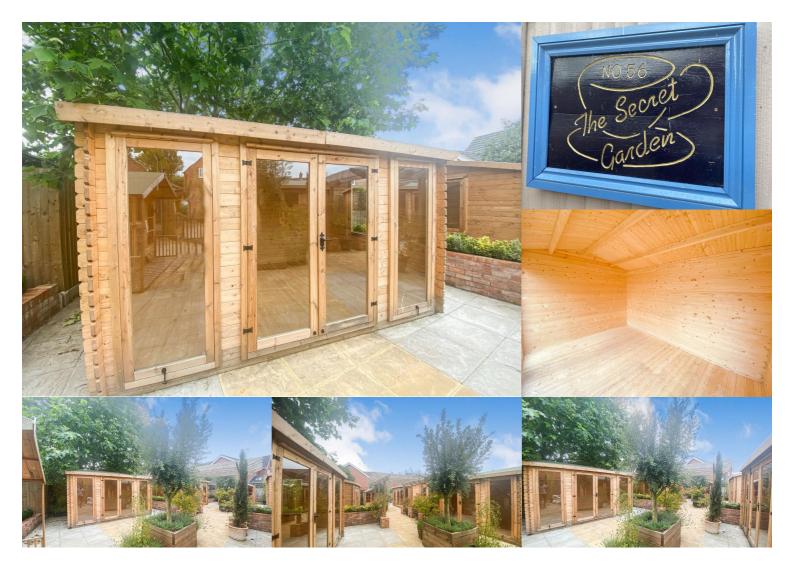

## **Property Description**

Nestled within the enchanting confines of the "Secret Gardens," lie a collection of unique studios, offering versatile spaces for a multitude of purposes. From the comfort of your own home office to the creative haven of a design studio or art workshop, these studios cater to your every need. With prices ranging from £35PW to £50PW (inclusive of rates), affordability meets functionality. Each studio boasts individual electric points, conveniently placed on separate meters, ensuring efficient energy usage tailored to your preferences. Additionally, tenants will have access to an enclosed toilet facility, shared among this vibrant community. Embracing flexibility at its core, our studios are available on adaptable leases that accommodate your specific requirements. Don't hesitate - seize this opportunity and enquire today for further details. Let us guide you through this hidden gem in the secret garden!