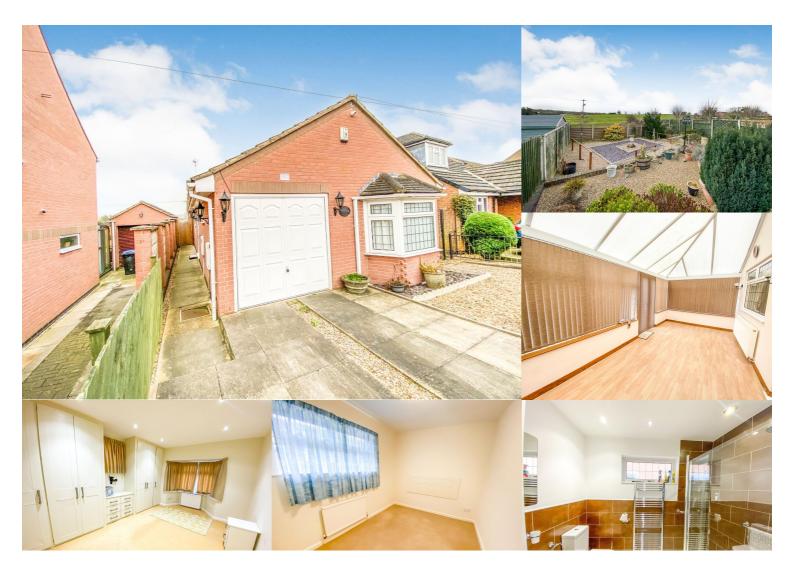

## **Property Description**

A beautifully presented two bedroom detached bungalow situated in the heart of the popular village of Fleckney with field views to rear and easy access to Leicester City and good road transport links to the A6 leading and M1 motorway. The property itself in brief comprises; two double bedrooms (master with fitted wardrobes), large lounge to rear opens through into the conservatory with stunning views out into the garden. Modern fitted kitchen with a range of wall mounted base cupboards and drawers and a contrasting work surface over, family bathroom with modern fitted walk in shower, low flush wc and wash hand basin. To the front of the property there is a driveway leading to integral single garage with power and lighting. to the rear of the property there is a good sized rear garden with stunning field views! Call today to book in your viewing.