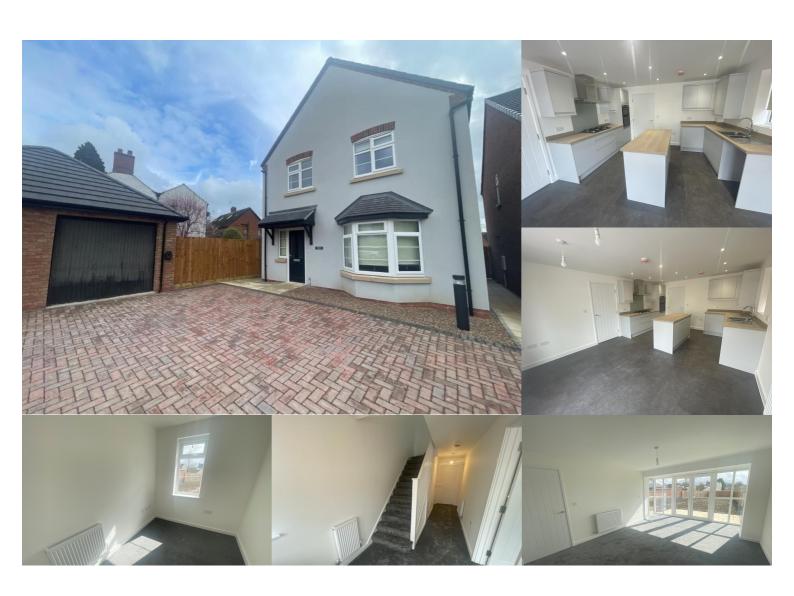

## **Property Description**

Welbeck House is a beautiful newly built four bedroom detached family home. Upon entry into the property there is a welcoming entrance hallway providing access to a large kitchen diner, spacious living room, study and W.C. The kitchen diner boasts an excellent range of contemporary matt grey J pull soft closing units and drawers with central island providing further storage, AEG integrated appliances including double ovens, a 5-burner gas hob, extractor hood and a stainless steel one and a half bowl sink with monorise chrome tap. Access to the spacious living room can be made via the entrance hallway or alternatively through the kitchen diner, the spacious living room provides views over the garden through wall to wall, floor to ceiling windows and patio doors which brings in an abundance of natural lighting. Upon entering the first floor the spacious landing provides access to a master bedroom complete with integrated wardrobes and an ensuite bathroom with bathroom vanity unit with inset wash hand basin and WC, shower cubicle and WC. There are three further bedrooms and a family bathroom with a white suite comprising of a bath with electric shower over, bathroom vanity unit with inset wash hand basin and WC. The extensive rear garden features a paved patio and is otherwise due to be laid to lawn. To the front of the property there is a detached garage with an up and over door and a driveway leading to the property which provides adequate