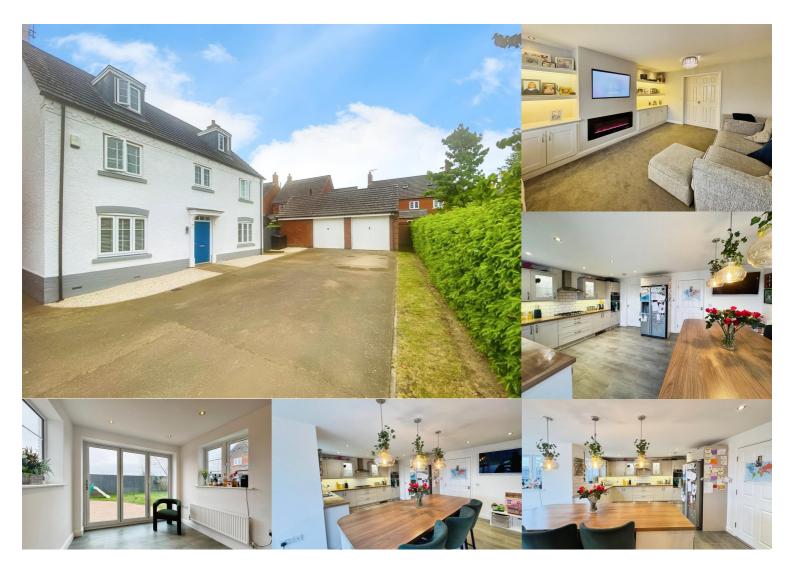

## **Property Description**

This beautifully maintained five-bedroom detached house, available either furnished or unfurnished, is located in the highly desirable Kibworth area. Just a short walk from local amenities, it's an ideal family home. The property features an inviting entrance hall, a stunning modern breakfast kitchen with a matching utility room, a cozy lounge, and a separate study. It boasts five spacious double bedrooms, two en-suite bathrooms, and a family bathroom. Outside, you'll find a double garage and a driveway offering plenty of off-road parking, along with a paved area that leads to the back of the house. The rear garden is a delightful space, featuring wooden decking that opens up to a beautifully landscaped lawn, perfect for enjoying the sunny south-facing aspect.