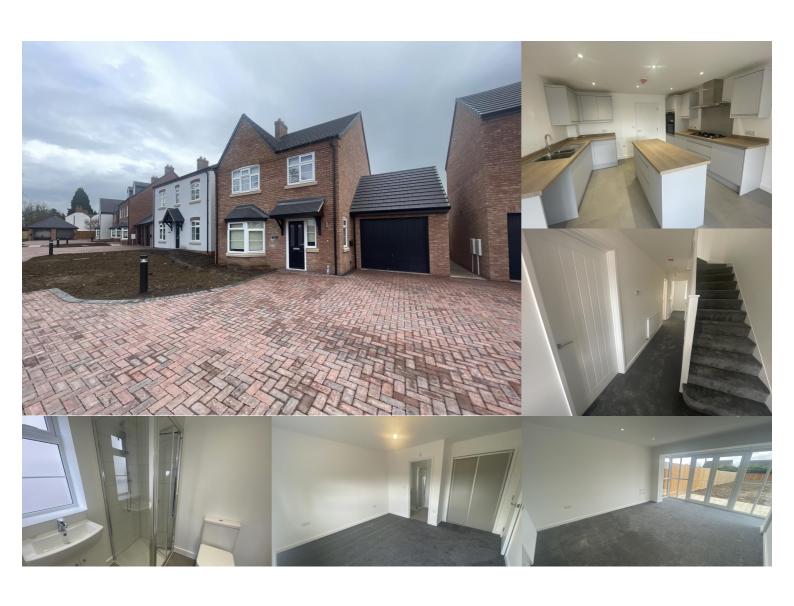

## **Property Description**

We are proud to offer to rent a set of newly built modern family homes within the picturesque and peaceful village of Arnesby! White Willows is a beautiful newly built four bedroom detached family home. Upon entry into the property there is a welcoming entrance hallway providing access to a large kitchen diner, spacious living room, study and WC. The kitchen diner boasts an excellent range of contemporary matt grey J pull soft closing units and drawers with central island providing further storage, AEG integrated appliances including double ovens, a 5-burner gas hob, extractor hood and a stainless steel one and a half bowl sink with monorise chrome tap. Access to the spacious living room can be made via the entrance hallway or alternatively through the kitchen diner, the spacious living room provides views over the garden through wall to wall, floor to ceiling windows and patio doors which brings in an abundance of natural lighting.