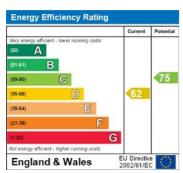

## **Energy Performance Certificates**

This home's performance is rated in terms of the energy use per square metre of floor area, energy efficiency based on fuel costs and environmental impact based on carbon dioxide (CO2) emissions.

The energy efficiency rating is a measure of the

The environmental impact rating is a measure of a