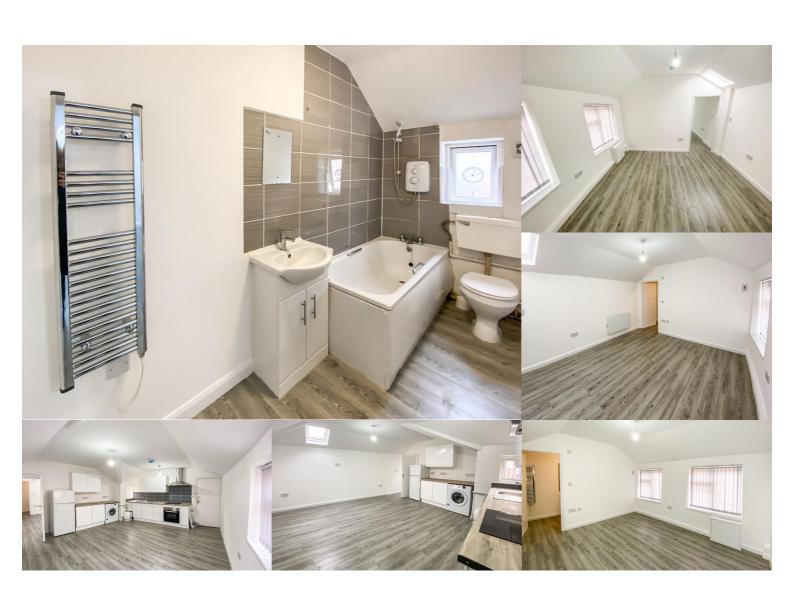

## **Property Description**

Newly renovated one bedroom flat in the West End area of Leicester. Brand new kitchen with appliances and open plan lounge, large double bedroom with skylight and bathroom with shower over bath.