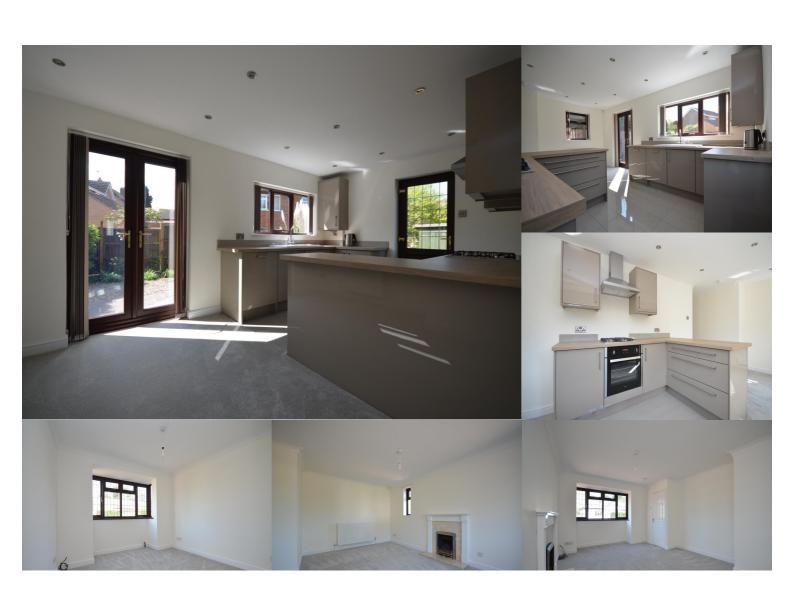

## **Property Description**

MUST SEE PROPERTY - Berkley are delighted to welcome this stunning two bedroom bungalow to the rental market, in the sought after village of Burton on the Wolds. This bungalow has been recently refurbished and benefits from entrance porch and spacious hallway, large lounge, spacious dining kitchen with patio doors onto garden. Two double bedrooms, bathroom with walk in shower. Outside there is a large driveway for multiple cars and to the rear is an easily maintained garden with shed. Call now to book your viewing 01509 414787 - NO PETS ALLOWED AT THIS PROPERTY