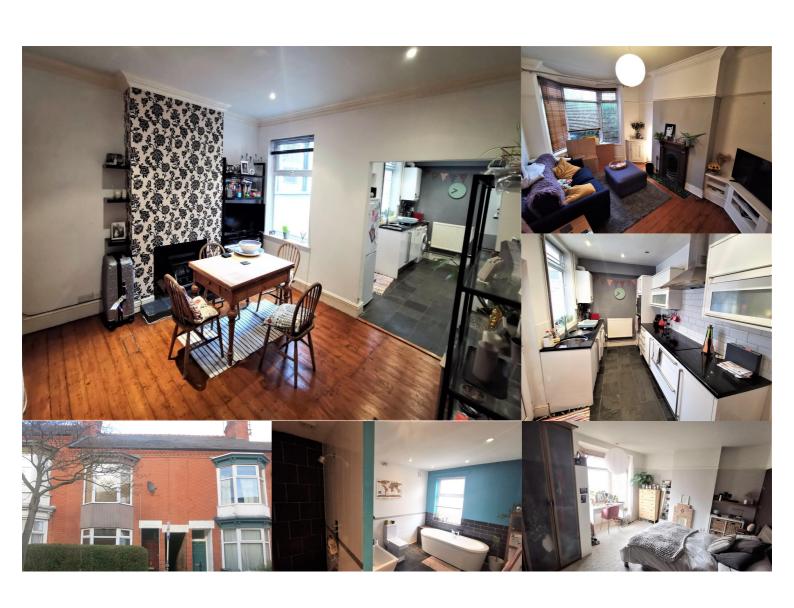

## **Property Description**

RE-FURBISHED two bedroom terrace house with excellent transport links. PVCu double glazed and has gas central heating throughout. The accommodation comprises, entrance hall, two reception rooms, RE- FITTED KITCHEN, two bedrooms and a RE- FITTED BATHROOM. Also benefits from an enclosed rear garden. Call us now to avoid disappointment. 0116 254 4755