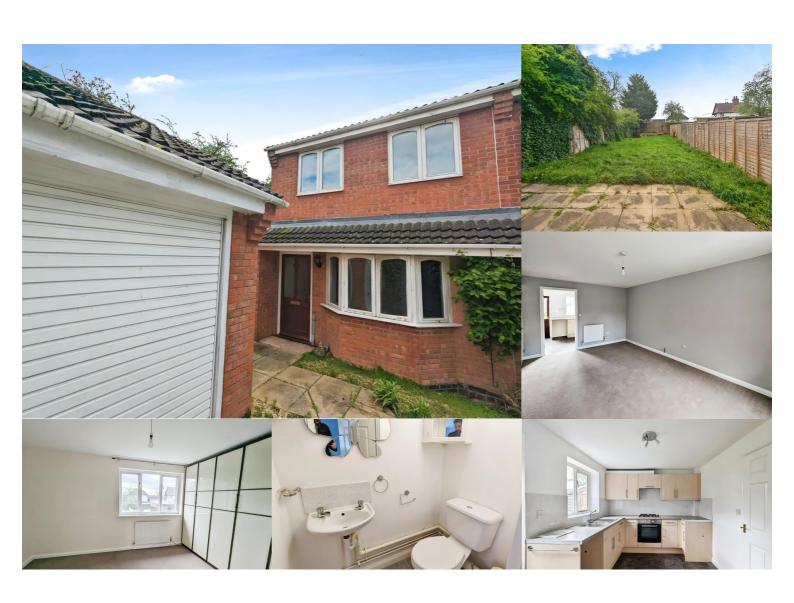

## **Property Description**

Located at the end of a quiet cul-de-sac, this property boasts a warm and inviting hallway as you enter. The spacious lounge is bright and airy, thanks to the large bay window that lets in plenty of natural light. Additionally, there is convenient understairs storage and a downstairs WC. Moving on, the kitchen/diner is generously sized with ample storage and space for various appliances. Upstairs, the master bedroom features a built-in wardrobe, while the other two bedrooms are also spacious. Completing the upper level is a family bathroom. Outside, there is off-road parking, a single garage, and a lovely rear garden to enjoy.