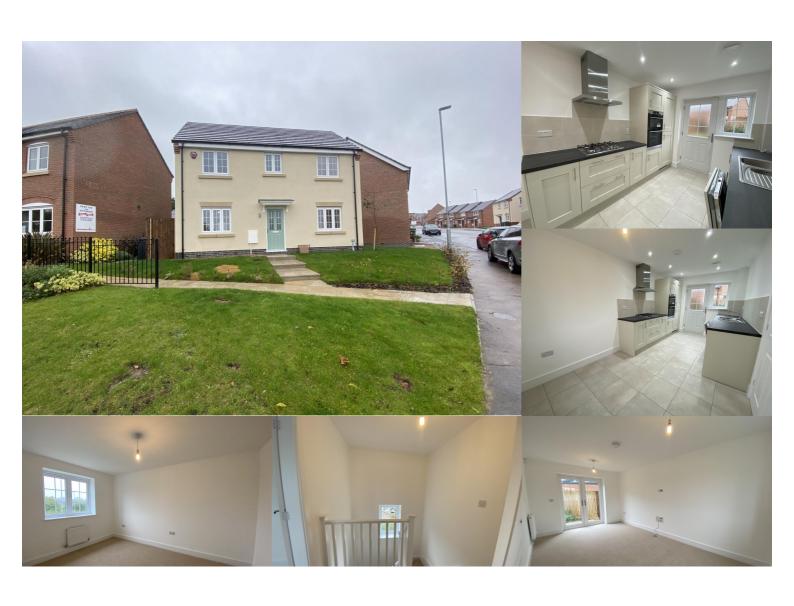

## **Property Description**

\*\* STUNNING BRAND NEW 3 BED DETACHED HOUSE \*\* VIRTUAL VIEWING AVAILABLE \*\* Berkley are delighted to welcome to the market this beautiful 3 bed detached property. Located on the new Poppyfields Jelson development in Barrow Upon Soar. The property comprises of entrance hall, downstairs WC, Kitchen diner with integral dishwasher, fridge freezer and double oven. Lounge with french doors onto the fully enclosed rear garden which accesses the single garage and parking. To the first floor is the main bedroom with television Ariel socket and en suite with shower and white suite. A further 2 single bedrooms and family bathroom are located to this floor. NO PETS. Contact Berkley on 01509 414787 to view.