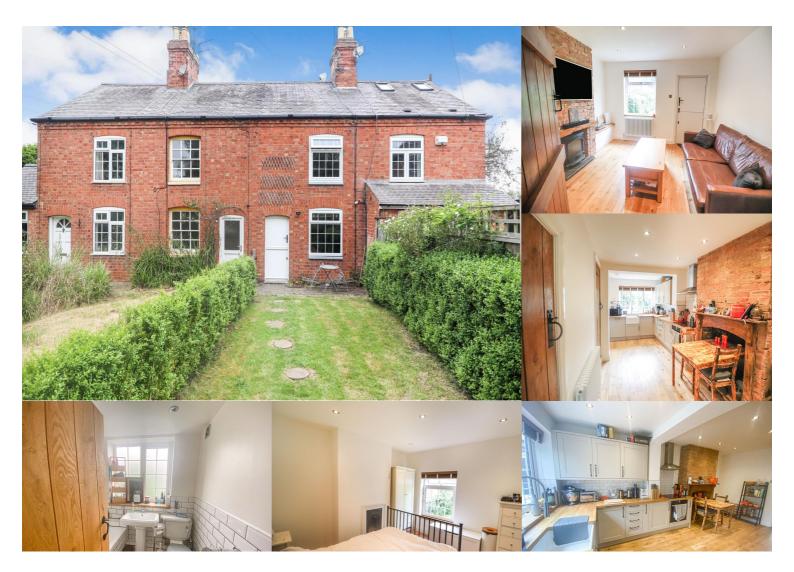

## **Property Description**

\*\*Available in August\*\* This charming and well presented two bedroom home nestled away within a row of cottages with a beautiful garden and separate outhouse. The property in brief comprises; warm and welcoming lounge, spacious breakfast kitchen, upstairs there are two bedrooms and a family bathroom. Call us today to book in your viewing to avoid disapointment.