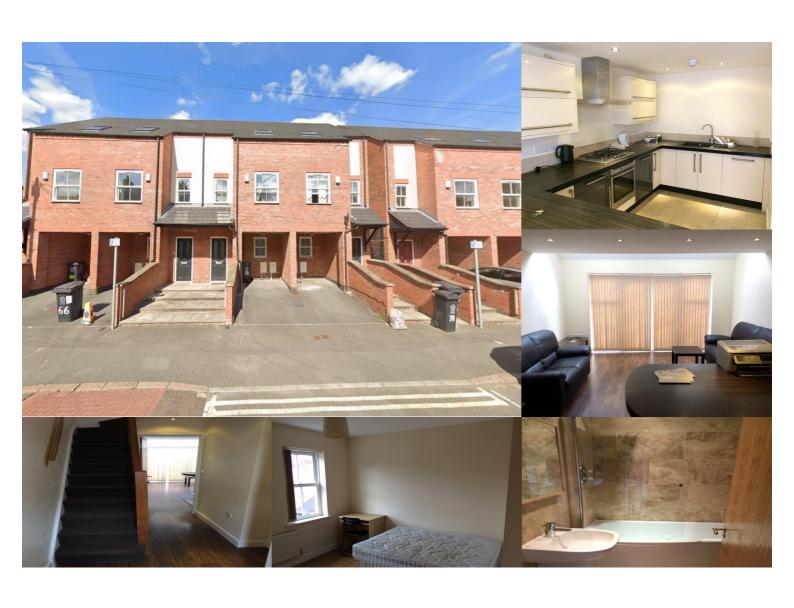

## **Property Description**

\*\* 4 BED STUDENT \*\* £99 PER PERSON PER WEEK \*\* BILLS INCLUSIVE OPTION £125 pppw \*\* Reduced rent for July We are pleased to present this 4-bed student property for the academic year 2024/25. A deposit of £300 per person is required and HOMEOWNER GUARANTORS REQUIRED FOR ALL APPLICANTS. The property consists of a ground floor entrance hall, W/C and open plan L-shape living/dining/kitchen. The first floor offers two bedrooms and a shower room. The second floor offers two further bedrooms and a bathroom. To the rear of the property an enclosed garden with Indian sandstone tiles and X1 off-road parking space to the front.