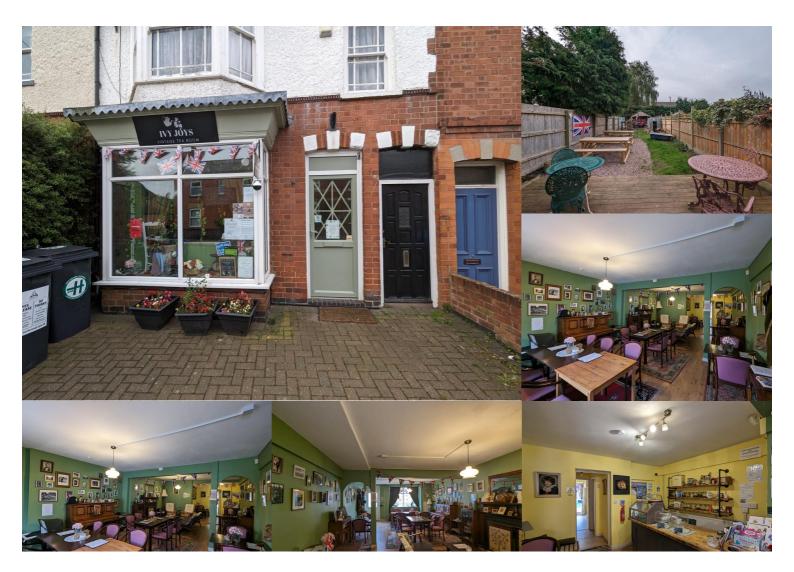

## **Property Description**

\*VIEWING STRICTLY BY APPOINTMENT ONLY\* An opportunity to rent a ground floor lock up shop benefiting for a prominent position in the village. The premises offers 800 sq ft of net internal space. The property is suitable for a variety of professional uses. The village benefits from a wide variety of shops and services, as well as excellent transport links.