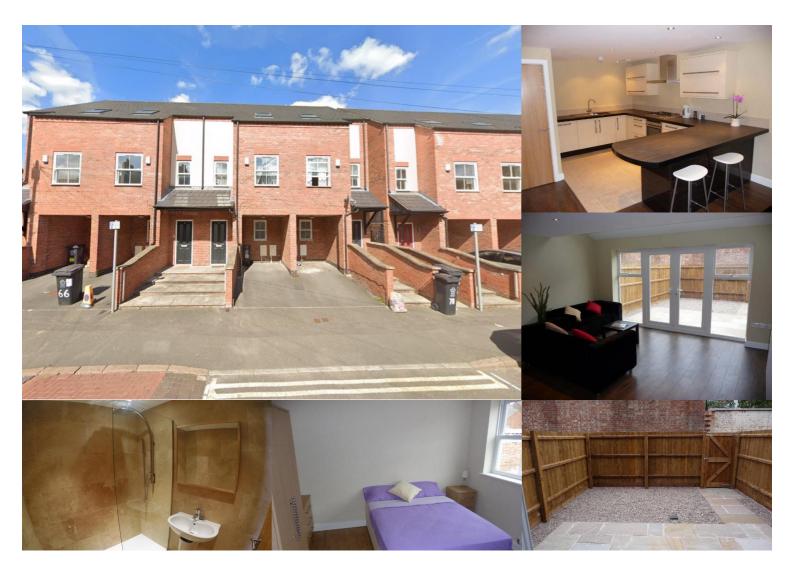

## **Property Description**

\*\* 4 BED STUDENT \*\* We are pleased to present this 4-bed student property for the academic year 2024/25. Bills inclusive option £125pp/pw. Reduced rent for July (T&C's apply). Deposit of £300 per person is required and HOMEOWNER GUARANTORS REQUIRED FOR ALL APPLICANTS. Property consists of ground floor entrance hall, W/C and open plan L-shape living/dining/kitchen. First floor offers two bedrooms and a shower room. The second floor offers two further bedrooms and a bathroom. To the rear of the property an enclosed garden with Indian sandstone tiles and X1 off road parking space to the front.