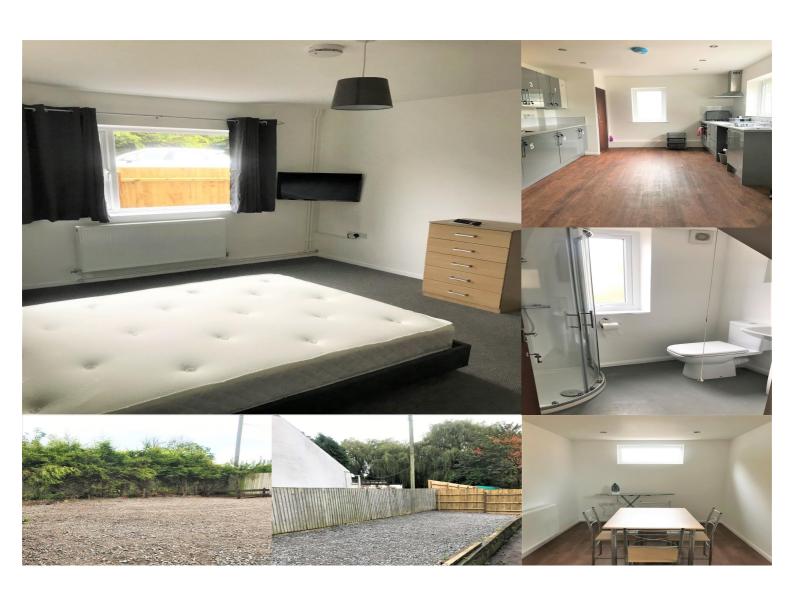

## **Property Description**

Berkley are delighted to present this fully furnished bedroom in a 5 bed house share with bills included. Each room is furnished with a TV and en-suite bathroom. The property comprises of 5 bedrooms, 5 Bathrooms, Large kitchen, Dining room and garden/driveway.