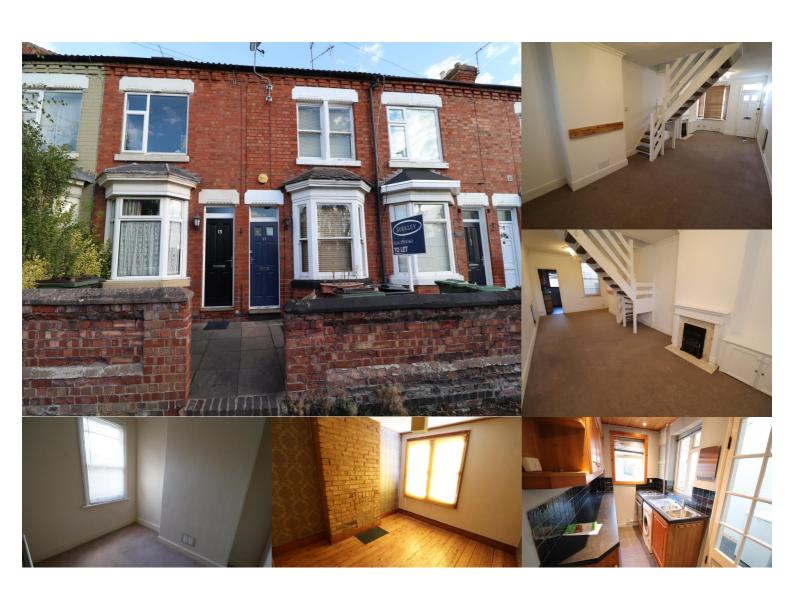

## **Property Description**

Extremely well presented and recently painted mid terrace house with gas central heating in a popular location with good access to Leicester City Centre and Oadby Parade. The accommodation comprises through lounge/ diner with refurbished bay sash window, re - fitted kitchen, utility room. On the first floor are two double bedrooms with exposed timer floors and a re- fitted bathroom. To the rear is a enclosed garden being mostly laid to lawn. Viewing highly recommended! Available now