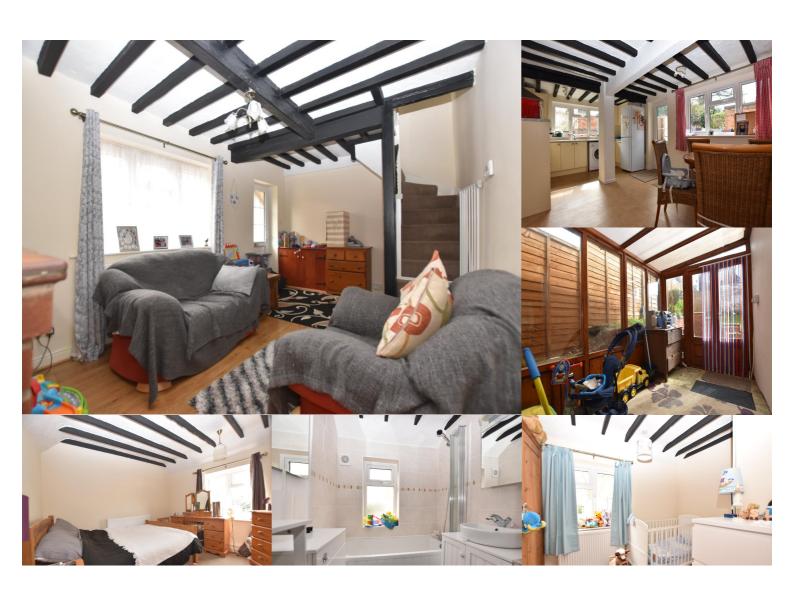

## **Property Description**

Berkely are delighted to introduce this lovely character 2 bedroom cottage in the heart of Barrow upon Soar. Situated just behind the High Street it has great access to all the facilities the Village has to offer with both schools within walking distance. Free Parking is available at the nearby Station car park. The property consists of a large Kitchen / Diner, lounge, small conservatory to the side, Upstairs there are two bedrooms and family bathroom with shower over bath, to the rear of the property is a good size secluded garden.