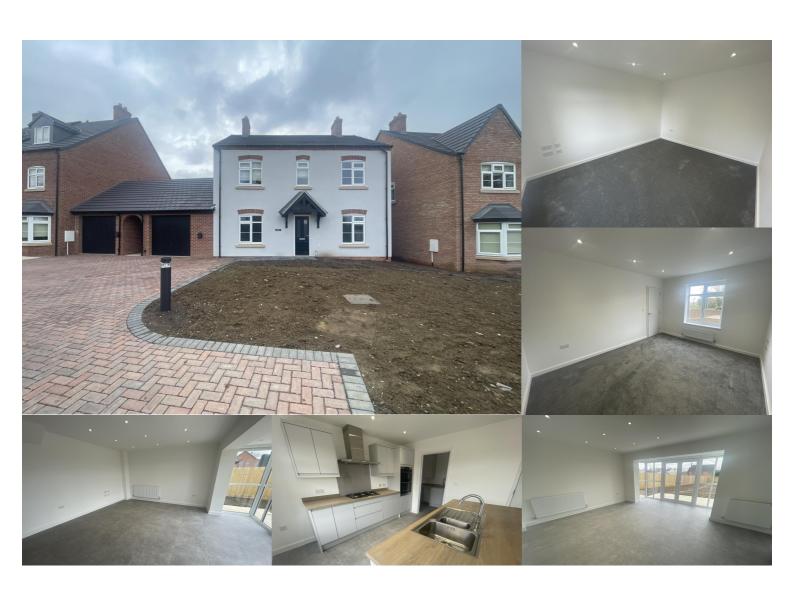

## **Property Description**

We are proud to offer to rent a set of newly built modern family homes within the picturesque and peaceful village of Arnesby! The Berridges is a beautiful newly built four bedroom, double fronted, detached family home. Upon entry into the property there is a welcoming entrance hallway, to the left hand side there is a living room, on the right hand side there is a good sized study, further down the hallway there is an incredibly spacious kitchen and dining room, a separate utility room and WC. The kitchen diner boasts an excellent range of contemporary matt grey J pull soft closing units and drawers with central island with a stainless steel one and a half bowl sink with monorise chrome tap also providing further storage, AEG integrated appliances including double ovens, a 5-burner gas hob, extractor hood. Also featured within the kitchen diner are wall to wall, floor to ceiling windows and patio doors which brings in an abundance of natural lighting and views over the extensive rear garden. Upon entering the first floor the spacious landing provides access to a master bedroom complete with integrated wardrobes and an ensuite bathroom with bathroom vanity unit with inset wash hand basin, shower cubicle and WC. There are three further bedrooms and a family bathroom with a white suite comprising of a bath with electric shower over, bathroom vanity unit with inset wash hand basin and WC. The extensive rear garden features a paved patio and is