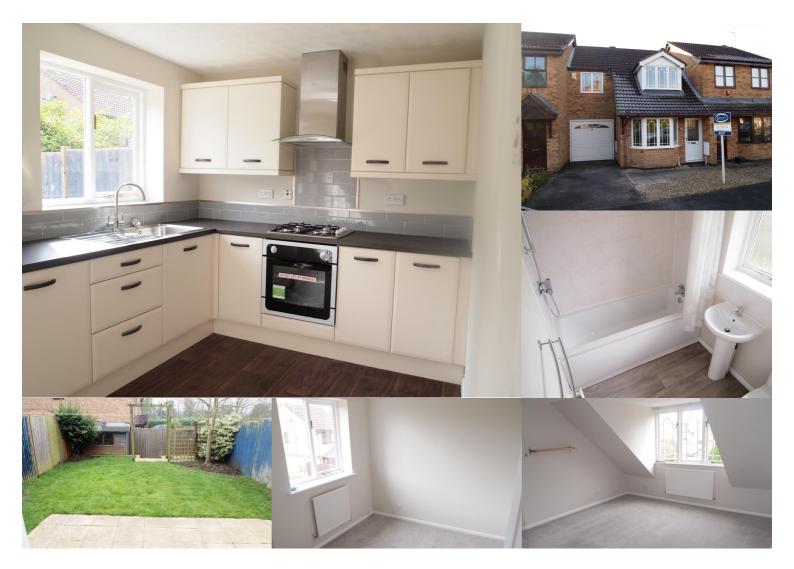

## **Property Description**

Available mid may is this Re- furbished family home within walking distance of the village centre. Recently replaced Kitchen and bathroom. Three bedrooms. The gas centrally heated and double glazed accommodation briefly comprises entrance hall, lounge/ diner, kitchen, three bedrooms and a fitted family bathroom. Off road parking and a single garage and an attractive rear garden. Energy Rating C. Call 0116 279 6161 to avoid missing out