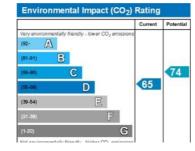

## **Energy Performance Certificates**

This home's performance is rated in terms of the energy use per square metre of floor area, energy efficiency based on fuel costs and environmental impact based on carbon dioxide (CO2) emissions.